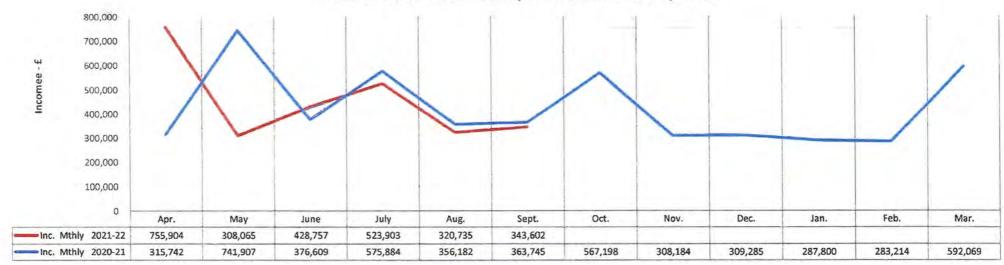

### Summary of Revenue Income and Expenditure

A summary of the 2021-22 Income and Expenditure from 1<sup>st</sup> April to 30<sup>th</sup> September 2021 together with associated graphical depiction is attached at Appendix 2. The graphical disclosures are both month-by-month and cumulative figures.