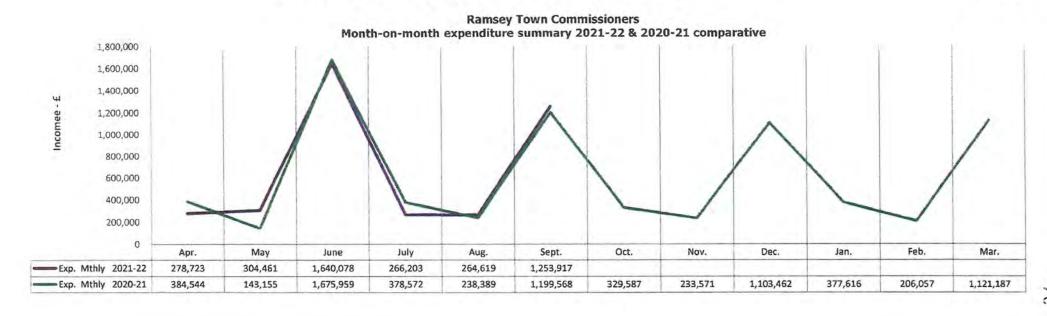

### Summary of Revenue Income and Expenditure

A summary of the 2021-22 Income and Expenditure from 1<sup>st</sup> April to 30<sup>th</sup> September 2021 together with associated graphical depiction is attached at Appendix 2. The graphical disclosures are both month-by-month and cumulative figures.