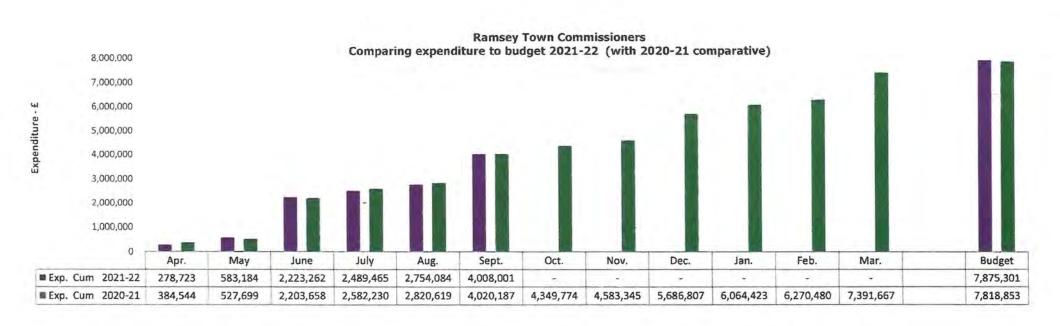

### Summary of Revenue Income and Expenditure

A summary of the 2021-22 Income and Expenditure from 1<sup>st</sup> April to 30<sup>th</sup> September 2021 together with associated graphical depiction is attached at Appendix 2. The graphical disclosures are both month-by-month and cumulative figures.