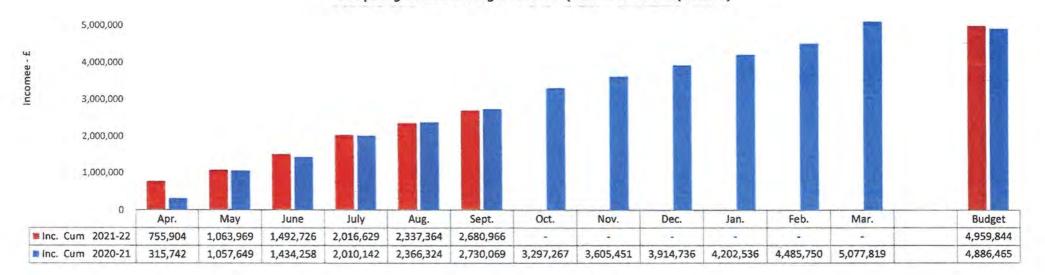

### Summary of Revenue Income and Expenditure

A summary of the 2021-22 Income and Expenditure from 1<sup>st</sup> April to 30<sup>th</sup> September 2021 together with associated graphical depiction is attached at Appendix 2. The graphical disclosures are both month-by-month and cumulative figures.