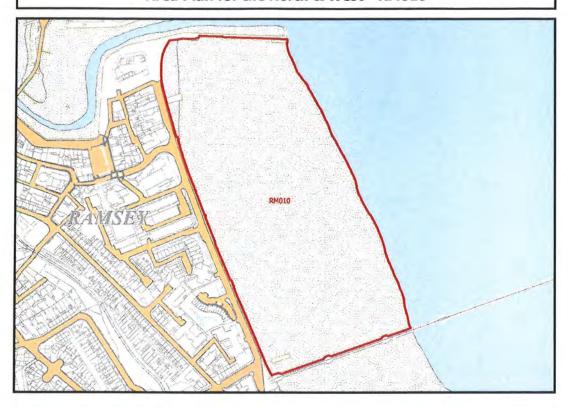

REF NO: 3808 AMENDED PLANS

P.A. NO.: 20/01080/B

PROPOSED: Residential development of 166 dwellings with associated

drainage, highway works and public open space

NOTES: P.A. in Detail

SITE: Land at Lower Milntown (Fields 134278, 134279, 134280,

134281, 134282, 134283, 134284, 134288 & 134289) and Strip of Land Between Auldyn River & Auldyn Meadows, Off Lezayre

Road, Lezayre & Ramsey.

It was proposed by Mr. Singer that the Commission object to the application as the earlier development approved is not yet completed and that the application does not comply with sections of the West Ramey Development Framework, nor does it seem to provide the required number of affordable housing units.