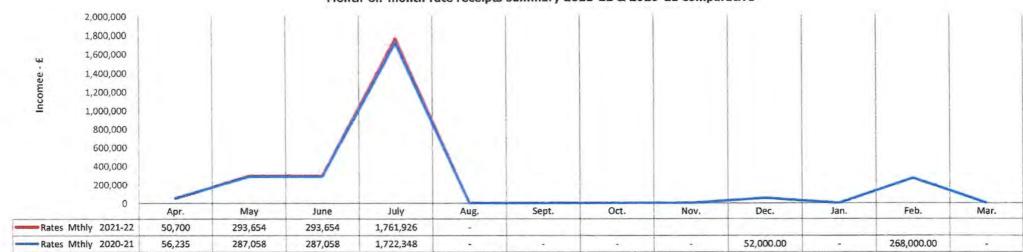

### Summary of Revenue Income and Expenditure

A summary of the 2021-22 Income and Expenditure from 1<sup>st</sup> April to 30<sup>th</sup> September 2021 together with associated graphical depiction is attached at Appendix 2. The graphical disclosures are both month-by-month and cumulative figures.

Certain elements of capital expenditure incurred have been paid through the Revenue account and are to be financed by way of capital loans. They are not disclosed as part of Appendix 2 - the 2021-22 Income and Expenditure figures and graphs and they are:

Cronk Elfin – refurbishment scheme professional fees £6,146.

Upper QPR – final refurbishment costs £10,344.

Close Woirrey – design professional fees £3,060.

Recommendation: To be noted.