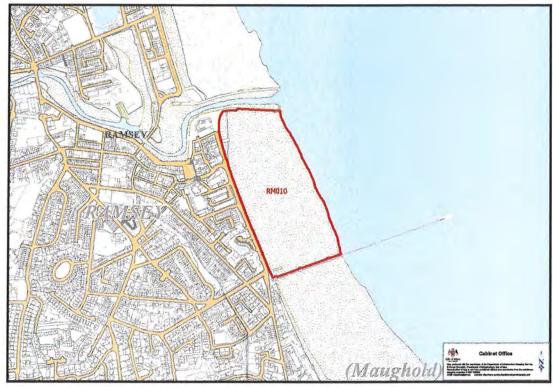

REF NO: 3808 AMENDED PLANS

P.A. NO.: 20/01080/B

PROPOSED: Residential development of 166 dwellings with associated

drainage, highway works and public open space

NOTES: P.A. in Detail

SITE: Land at Lower Milntown (Fields 134278, 134279, 134280,

134281, 134282, 134283, 134284, 134288 & 134289) and Strip of Land Between Auldyn River & Auldyn Meadows, Off Lezayre

Road, Lezayre & Ramsey.

It was proposed by Mr. Singer that the Commission object to the application as the earlier development approved is not yet completed and that the application does not comply with sections of the West Ramey Development Framework, nor does it seem to provide the required number of affordable housing units.