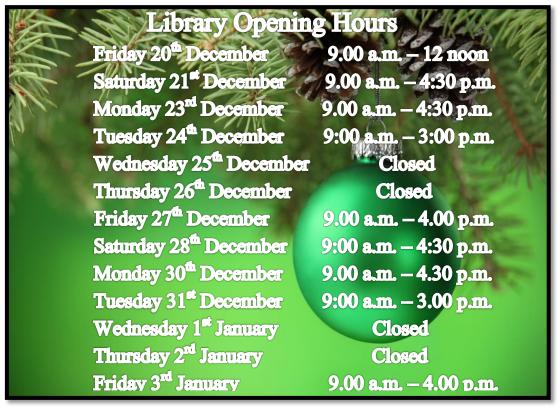

NITY SITE - OPENING HOURS |                        |  |  |  |
|---------------------------------------------|------------------------|--|--|--|
| Monday to Thursday                          | 8:00 a.m. to 4:30 p.m. |  |  |  |
| Friday                                      | 8:00 a.m. to 4:00 p.m. |  |  |  |
| Saturday                                    | 8:00 a.m. to 4:30 p.m. |  |  |  |
| Sunday                                      | 9:00 a.m. to 4:30 p.m. |  |  |  |

**Gates shut 15 minutes before closing** 

**CLOSED:-** Christmas Day, Boxing Day, New Year's Day and Tynwald Day

## **Contact Information:**

Balladoole Civic Amenity Site, Ramsey / Bride Coast Road, Lezayre,

Isle of Man IM7 4AB. Telephone No. +44 1624 882006

https://www.gov.im/media/40894/balladoolerecyclingleaflet.pdf





As in previous years, the Commission are to operate a recycling scheme for the disposal of real Christmas trees commencing on Thursday 2<sup>nd</sup> January, 2020 until Friday 10<sup>th</sup> January, 2020.

Trees may be delivered to the Commissioners' Nursery site on the corner of Park Road and North Shore Road between 8:00 a.m. and 4:00 p.m. (Monday to Thursday) and 8.00 a.m. to 3.15 p.m. (Friday).

KEEP UP TO DATE WITH ALL THE LATEST EVENTS ETC.
VISIT THE RAMSEY TOWN COMMISSIONERS FACEBOOK PAGE