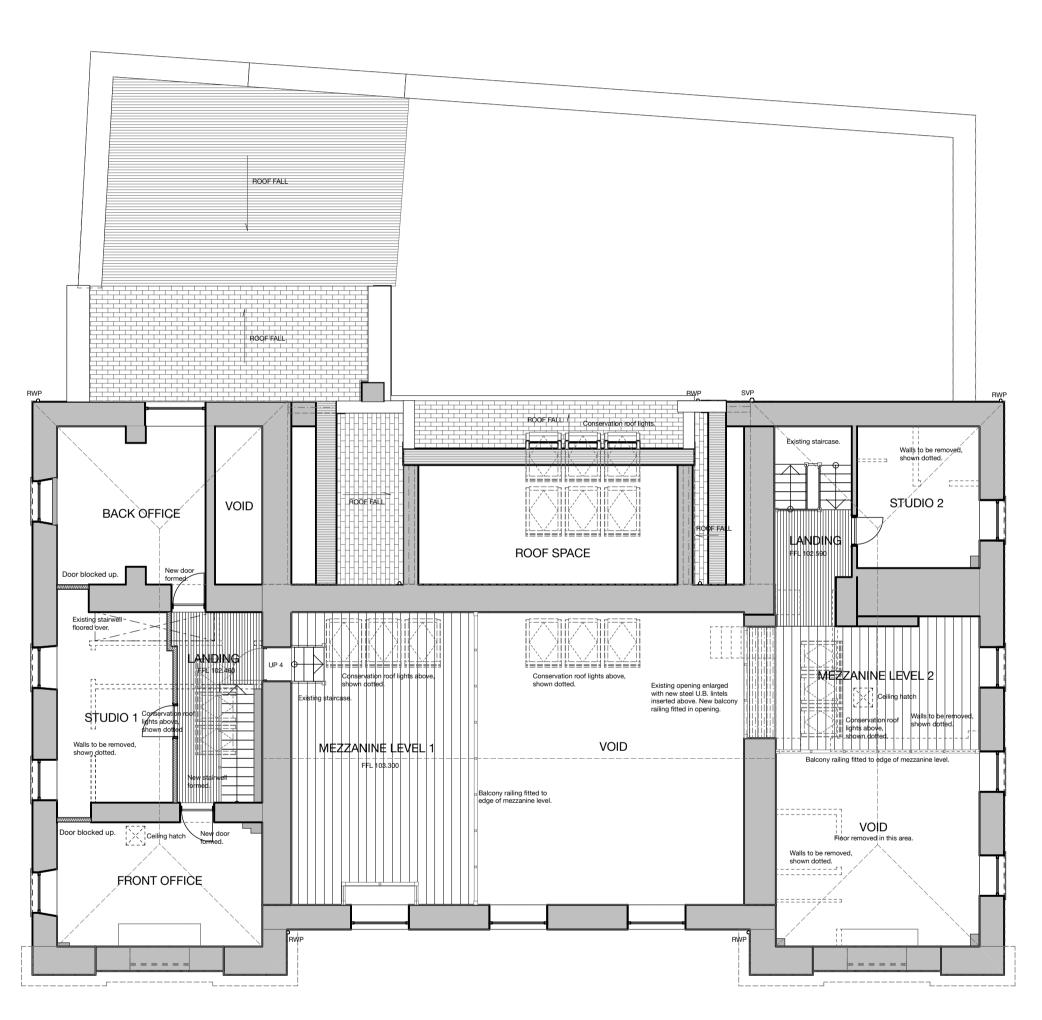

4. All structural timbers to be tanalised or similar approved treatment.

5. All Dimensions in this document are structural dimensions and do not allow for thickness of finishes.

First Floor Plan 1:100

Ramsey
Isle of Man
IM8 1DL

Ramsey Courthouse, Parliament Street,
Ramsey

rawing Title

PROPOSED FLOOR PLANS