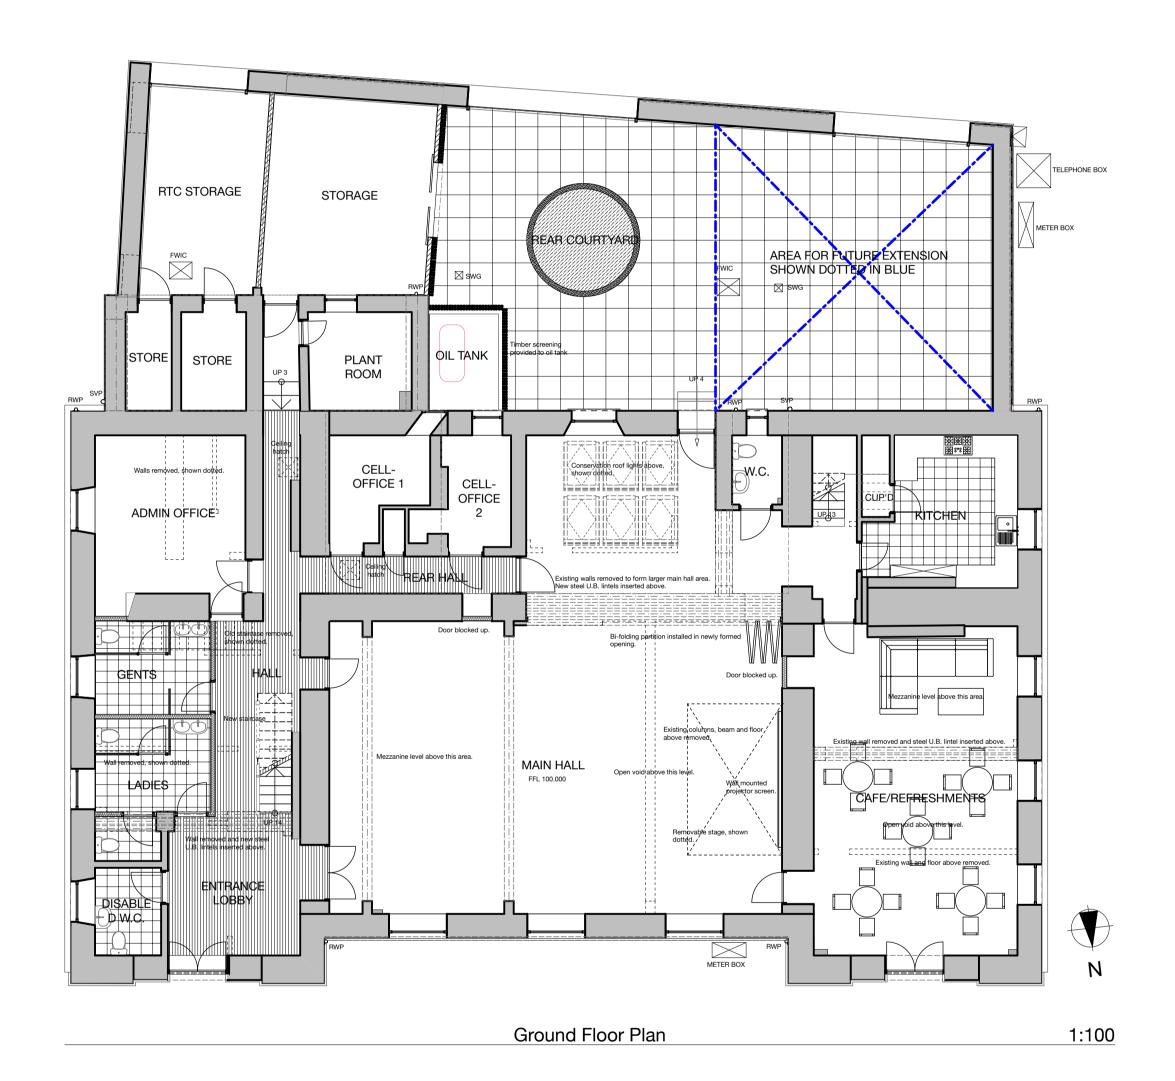

Ramsey Courthouse, Parliament Street,
Ramsey

rawing Title

PROPOSED FLOOR PLANS