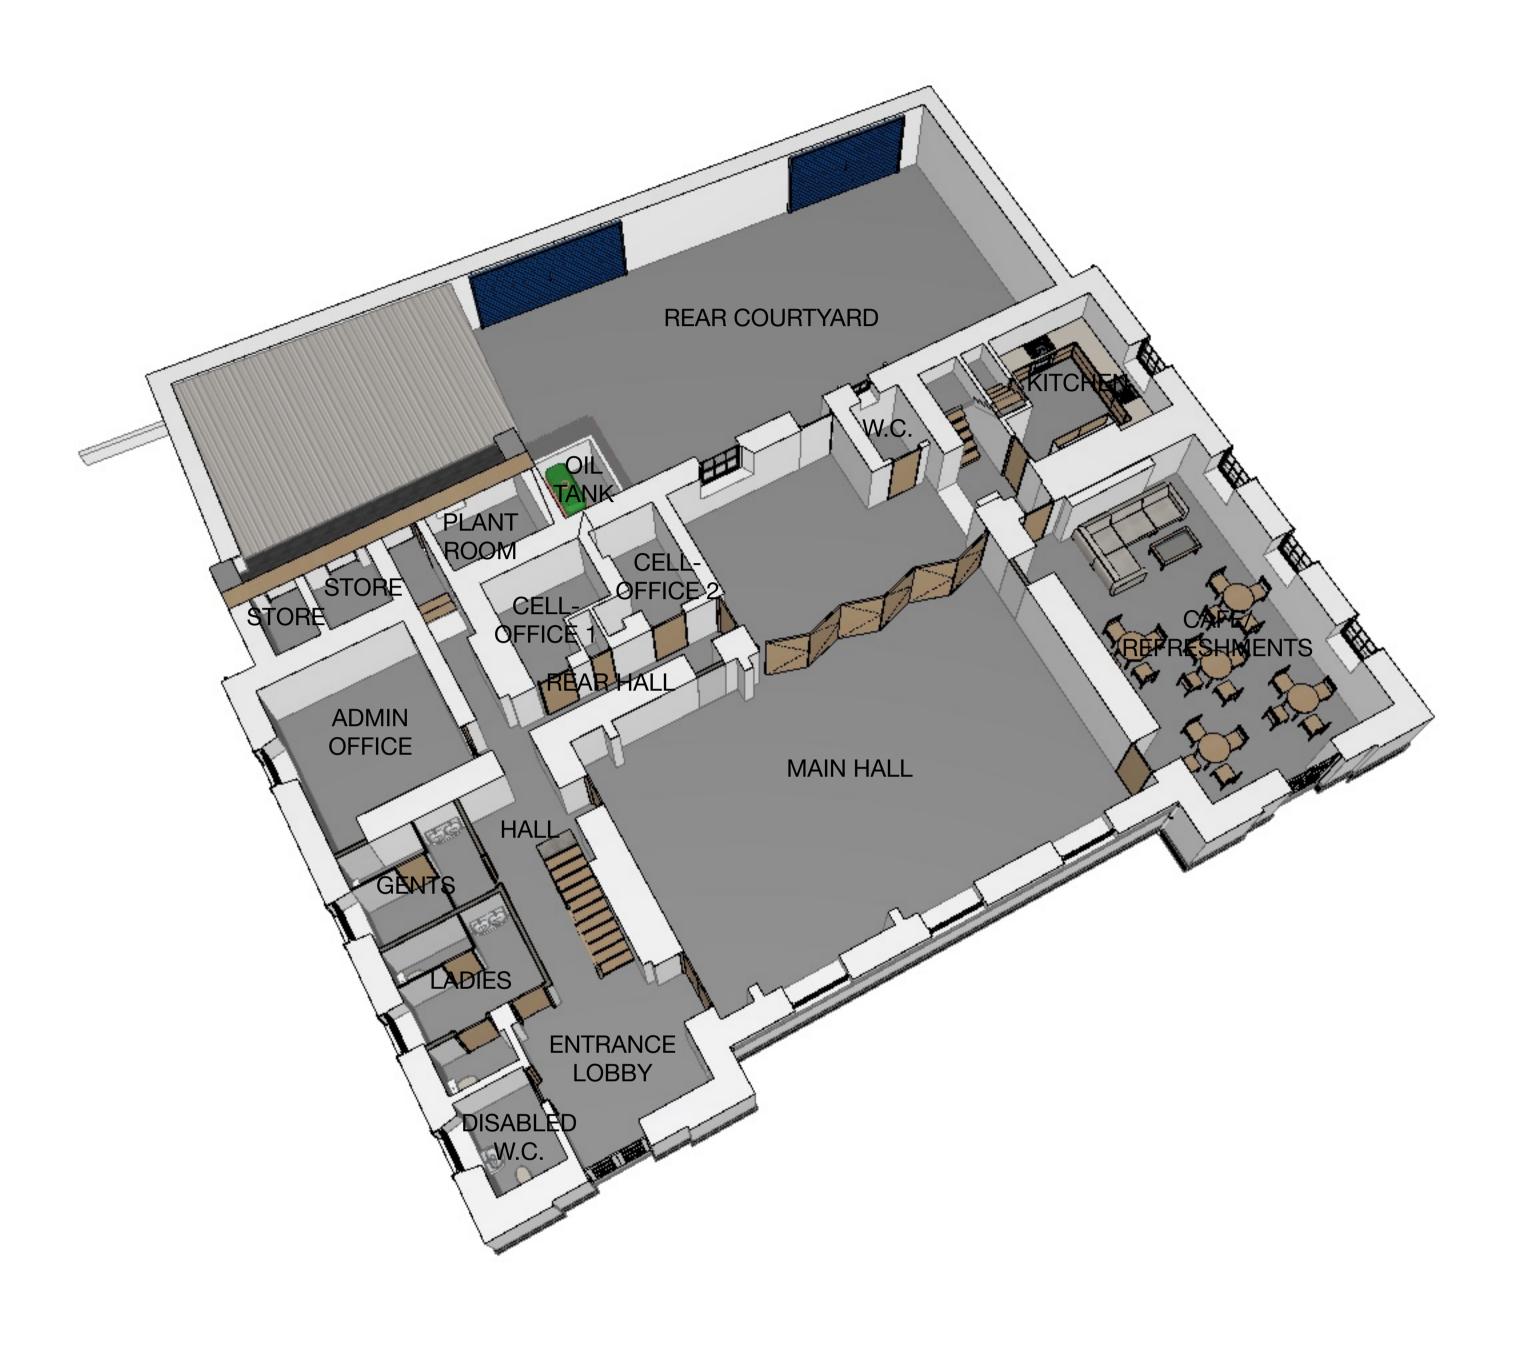

Proposed alterations & conversion of

existing Courthouse to Community Centre at Ramsey Courthouse, Parliament Street,

Ramsey

**3D INTERNALS** 

April CPP 19 1324 05

1:100